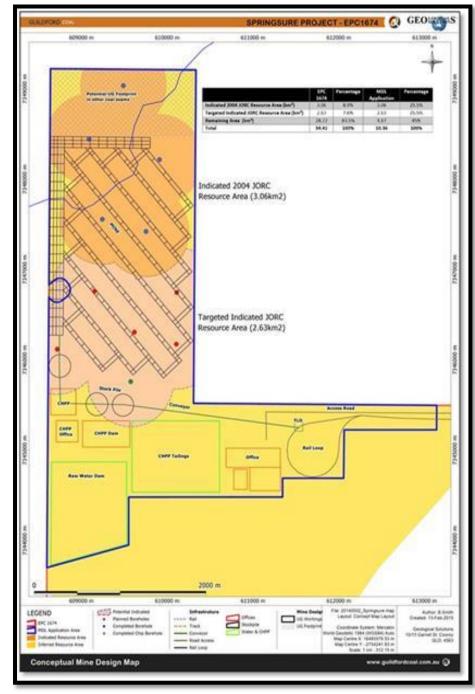

The application was lodged on the 18<sup>th</sup> February 2015 and has entered the initial assessment stage with the DNRM.

Once granted the application proposes a 5 year program of further exploration and development to confirm feasibility of mining options for the Project. The MDL3002 application area and a conceptual mining layout is shown in relation to EPC1674 in the figures on the following pages.