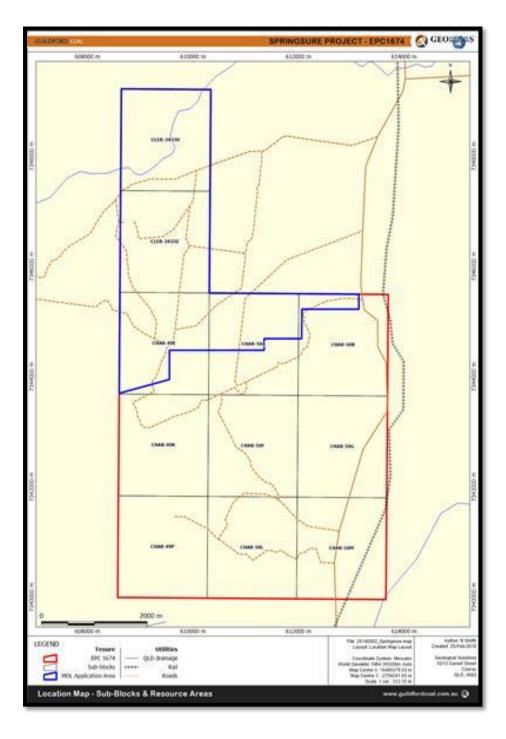

The application was lodged on the 18<sup>th</sup> February 2015 and has entered the initial assessment stage with the DNRM.

Once granted the application proposes a 5 year program of further exploration and development to confirm feasibility of mining options for the Project. The MDL3002 application area and a conceptual mining layout is shown in relation to EPC1674 in the figures on the following pages.